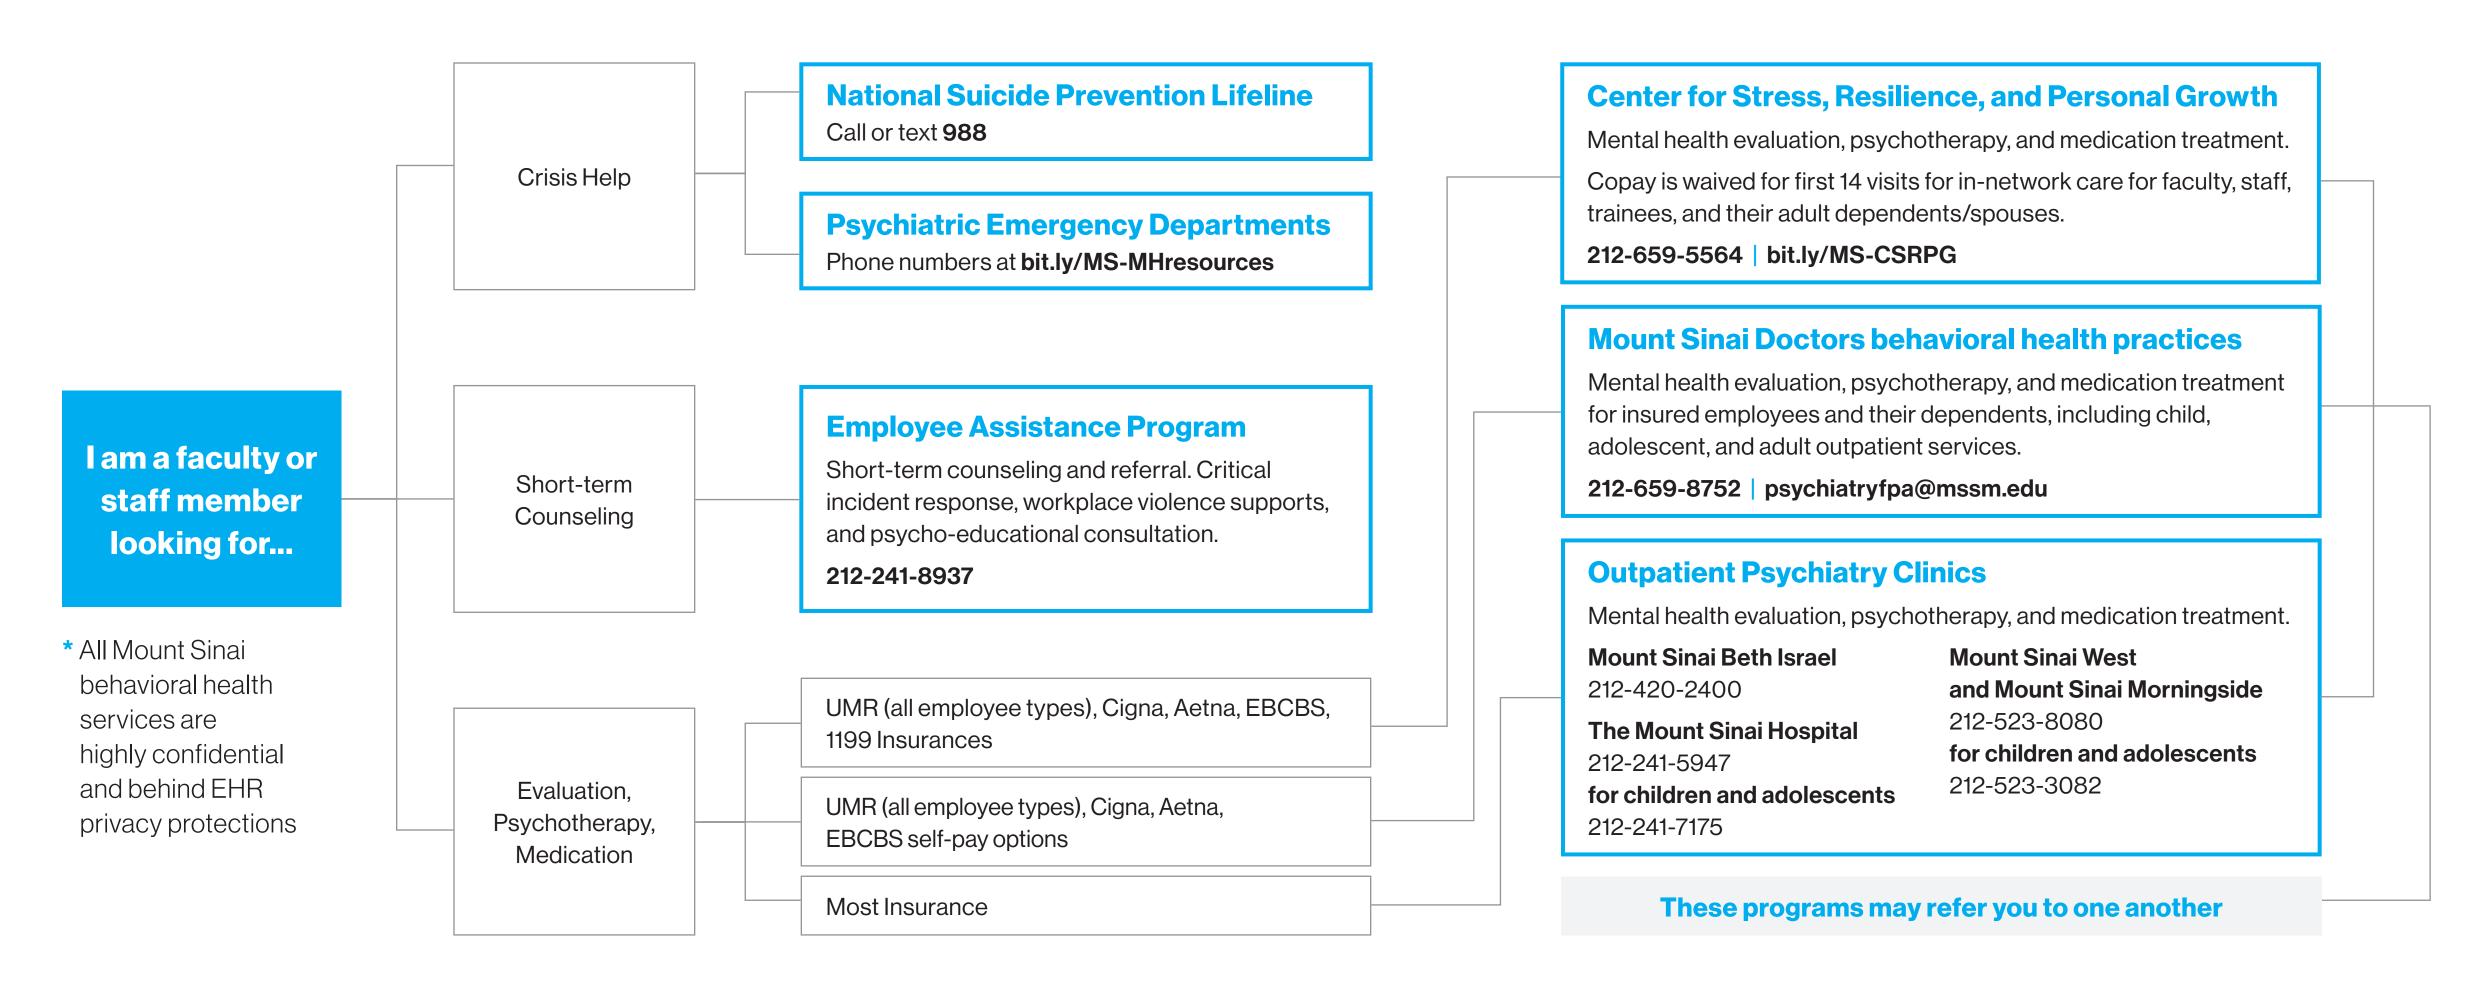

## Mount Sinai Health System Mental Health Resources\*

## **Center for Stress, Resilience, and Personal Growth**

Mental health evaluation, psychotherapy, and medication treatment.

Copay is waived for the first 14 visits for in-network care for faculty, staff, trainees, and their adult dependents/spouses.

212-659-5564 | bit.ly/MS-CSRPG