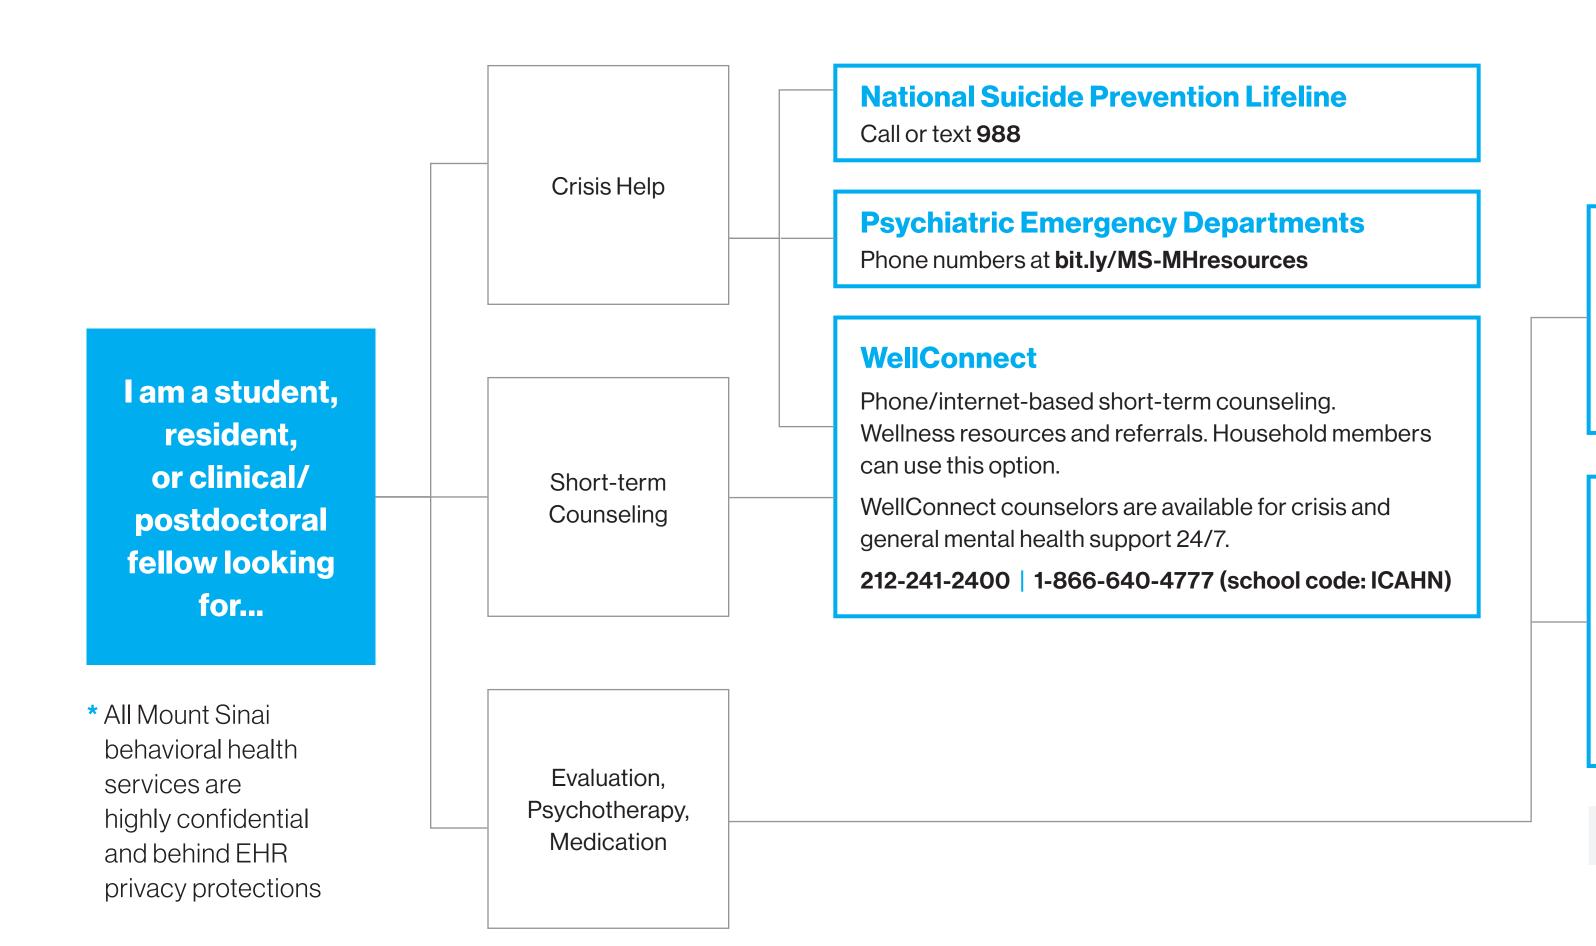

## **Student and Trainee Mental Health**

Mental health evaluation, psychotherapy, and medication treatment. In-person and virtual options.

Appointments are **free** regardless of insurance. In-person and virtual options. Evening appointments available.

STMH@mssm.edu | bit.ly/MS-STMH 212-659-8805 | 9 am-5 pm, Monday through Friday

These programs may refer you to one another

This resource is brought to you by The Office of Well-Being and Resilience OWBR@mssm.edu | 212-241-5057 | mshs.co/3KBpCQY